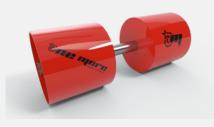

#### Circus Dumbbell

Tailor-made for athletes dedicated to mastering the art of overhead lifts, this versatile tool is a must-have addition to your workout arsenal. Designed to challenge and enhance your lifting technique, the Circus Dumbbell is your key to unlocking extraordinary strength and endurance.