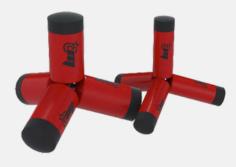

#### Circus Dumbbell

Tailor-made for athletes dedicated to mastering the art of overhead lifts, this versatile tool is a must-have addition to your workout arsenal. Designed to challenge and enhance your lifting technique, the Circus Dumbbell is your key to unlocking extraordinary strength and endurance.