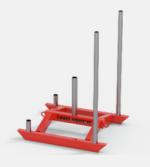

# Sled Push/Pull - Single or Double

Designed for athletes who demand the best in performance enhancement, this sled is a powerhouse for developing explosive hip and leg drive, crucial for any high-intensity workout regimen.