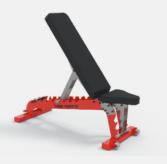

# Adjustable Bench

Designed for those who seek a stable, compact, and flexible training solution, this adjustable bench is a game-changer for fitness enthusiasts and professional athletes alike. With its easy-to-adjust seat and backrest, durable construction, and comfortable cushioning, this bench is ready to support your journey toward peak physical fitness.