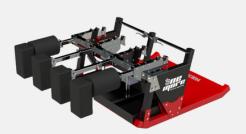

## Counter Scrum Package

Introducing the Counter Scrum by One More Fitness Systems, a revolutionary training tool developed in collaboration with professional players from the Pro 14 and Super Rugby tournaments. Designed to challenge and refine your scrum techniques, offering a unique opportunity to enhance your performance on the rugby field. <a href="Package Includes:">Package Includes:</a> Adjustable Wall Mount, band and foot placement attachments, 1 X Band (Not indicated on picture)

### Counter Scrum Pro Package

<u>Package Includes:</u> Adjustable Wall Mount, band and foot placement attachments Pro Shoulder Attachment, Heavy Duty Grippers, Heavy Duty Springs, 3 Band set and a Weight Collar(Not indicated on picture