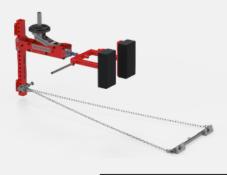

#### Commander

The Commander is ingeniously designed to revolutionize strength and conditioning training for rugby players and other athletes, focusing on perfecting form from the very beginning.

#### Commander Line-out Drive Attachment

Fits onto the Commander enabling line-out drive drills. Designed to seamlessly integrate with the Commander, this innovative attachment transforms your training regimen by enabling realistic and effective line-out drive drills.