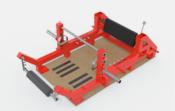

#### **Deadlift Platform**

Designed with the serious athlete in mind, this platform combines a robust metal frame, durable bamboo boards, and thick rubber matting to provide a superior training experience.