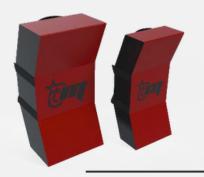

### Tetra Tackle Bag

This free-standing training device is designed to redefine how athletes engage in tackling drills, offering a continuous and dynamic tackling experience that dramatically increases the efficiency and intensity of training sessions. The Tetra Tackle Bag® speeds up tackle drills dramatically. Tetra Tackle Bag® can also be utilize for numerous other drills.