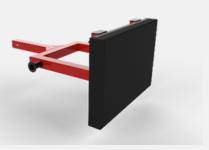

#### Commander Line-out Drive Attachment

Fits onto the Commander enabling line-out drive drills. Designed to seamlessly integrate with the Commander, this innovative attachment transforms your training regimen by enabling realistic and effective line-out drive drills.