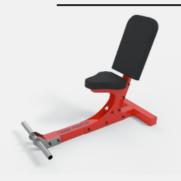

#### 95° Bench

Designed with meticulous attention to detail, this bench offers a unique seat position with an inclined backrest at 95 degrees, optimized for stability and comfort during your workout. Crafted for athletes who prioritize precision and efficiency in their training, this bench is a gamechanger for upper body exercises.