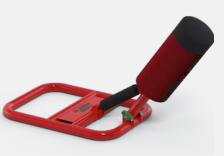

#### Hitshield

Specifically designed to cater to both junior and senior rugby players, the Hitshield offers an unparalleled training tool for honing tackling skills with maximum safety and efficiency.