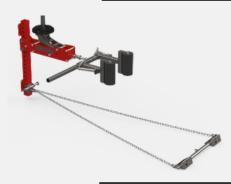

#### Commander

The Commander is ingeniously designed to revolutionize strength and conditioning training for rugby players and other athletes, focusing on perfecting form from the very beginning.

# Commander Height Adjustable Canopy

This essential accessory, designed by One More Fitness Systems, adds an extra dimension of functionality to your Commander unit, allowing athletes of all statures to customize their training environment for optimal performance.