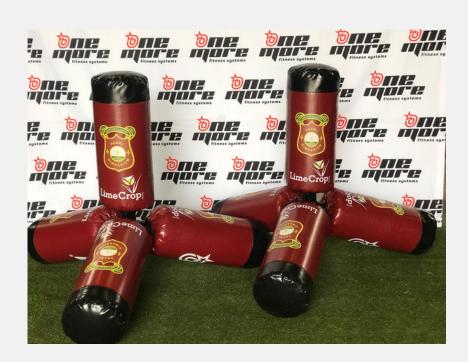

# Tackle Bag

This essential training tool is embraced by grass-roots initiatives and international teams alike, making it a universally trusted product for rugby players of every level. Available in Junior and Senior Sizes.